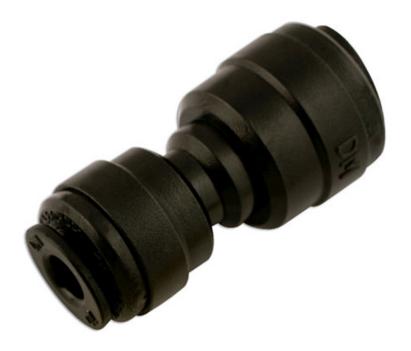

## **Push-Fit Union Reducer 8mm-6mm 5pc**

Push-fit couplings are an economical, quick and easy way to way create your own workshop ring main air supply, plus pipe work for water, beverages & inert gas supplies. Plastic push-fits are a light weight solution and will not corrode.Unique collet design for quick and easy connection and disconnection.Ideal for the professional workshop.PSI Range Temp range 1C - 64C = 230PSI.PSI Range Temp range 65C + = 150PSI.

## **Additional Information**

- Push-Fit Reducer
- · ISO 9001 : 2008
- ANSI/NSF-51\_61
- 8mm to 6mm
- 5pc